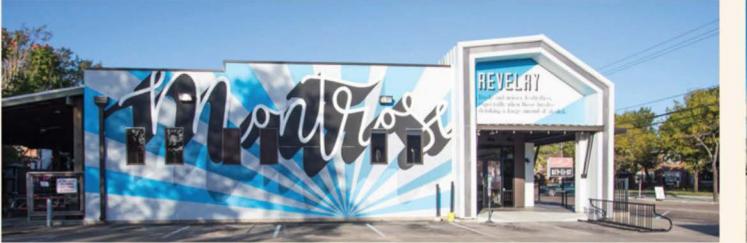

ILDINGS

\*\*YCC IS AN APPROVED VENDOR FOR ADVANCE DRAINAGE SYSTEMS, INC



# 3,000 SF BAR

Th









## VINEYARD WINES

2,500 SF Temperature Controlled Wine Storage and Showroom



INTERIO





## CHIPOTLE SHELL LA MARQUE

3 m + I CAN GR

CHIPOTLE

## SPRING BRANCH VILLAGE









## **5,000 SF OFFICE RENOVATION**



#### **HOUSTON DESIGN CENTER | NEWBERRY ARCHITECTS**



#### COMPLETE RENOVATION INTERIOR/ EXTERIOR





## **BOUTIQUE OFFICES**

FILE

## 20,500 SF OFFICE | TEXAS FIRST BANK







## URBAN OFFICE WEST HEIGHTS

















# INDUSTRIAL PROJECTS

Energy and and a second second

н

an

L

4 DATE CALL SAT THE STATE State of the State









Corporate Headquarters 5353 W. Alabama St., Suite 299 Houston TX 77056

. . . . .

832-810-3440 info@yellowcrownconstruction.com