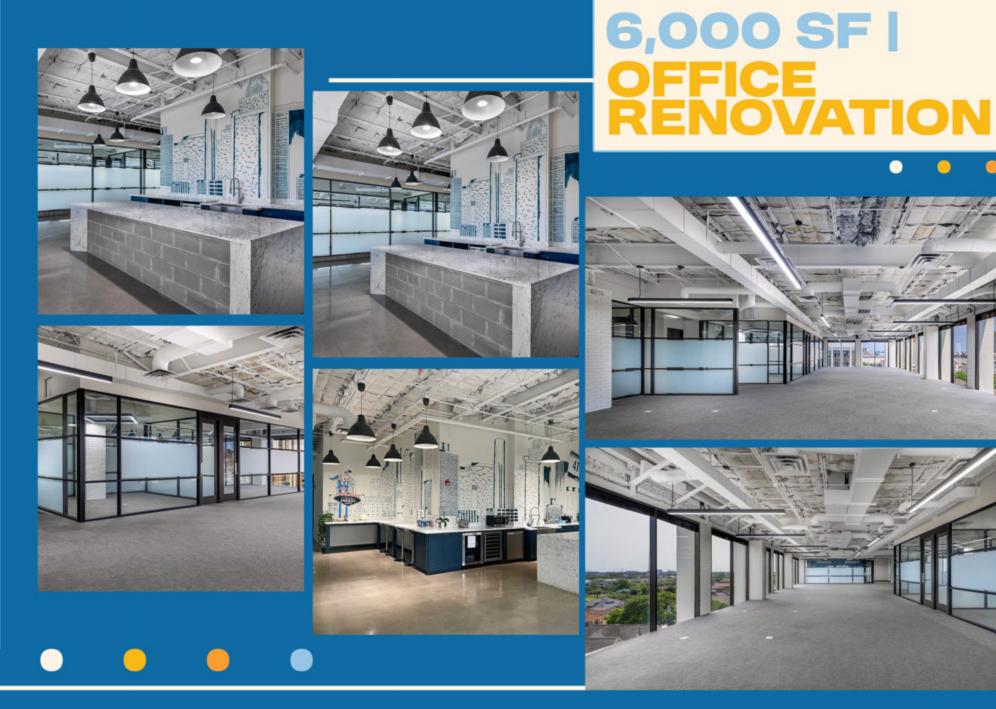

TO PAD-READY SITES

INSTALLING COMPLEX, UNDERGROUND DETENTION SYSTEMS

## 

COMPLETED HUNDREDS OF INTERIOR BUILDOUTS INCLUDING:

- FOOD AND BEVERAGE
  OFFICE
  INDUSTRIAL
- TRADITIONAL RETAIL PROJECTS

GROUND-UP & SHELL

## REDEVELOPMENT & REMODELING

PRIME EXPERIENCE IN BUILDING GROUND UP OFFICE, RETAIL, AND INDUSTRIAL PROJECTS REPURPOSED AND RESTORED PROPERTIES AND REVITALIZED OUTDATED OFFICE, RETAIL AND INDUSTRIAL BUILDINGS

\*\*YCC IS AN APPROVED VENDOR FOR ADVANCE DRAINAGE SYSTEMS, INC



# 3,000 SF BAR

Th









## VINEYARD WINES

2,500 SF Temperature Controlled Wine Storage and Showroom



INTERIO





## CHIPOTLE SHELL LA MARQUE

3 m + I CAN GR

CHIPOTLE

## SPRING BRANCH VILLAGE









## **5,000 SF OFFICE RENOVATION**



#### **HOUSTON DESIGN CENTER | NEWBERRY ARCHITECTS**



#### COMPLETE RENOVATION INTERIOR/ EXTERIOR





## **BOUTIQUE OFFICES**

FILE

## 20,500 SF OFFICE | TEXAS FIRST BANK







## URBAN OFFICE WEST HEIGHTS

















# INDUSTRIAL PROJECTS

Energy and and a second second

н

an

L

4 DATE CALL SAT THE STATE State of the State









Corporate Headquarters 5353 W. Alabama St., Suite 299 Houston TX 77056

. . . . .

832-810-3440 info@yellowcrownconstruction.com