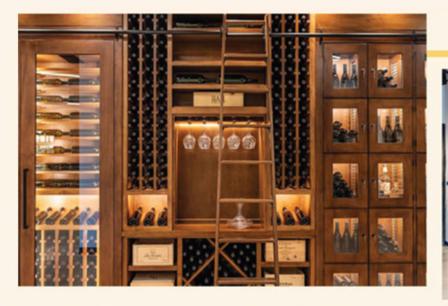

## VINEYARD WINES

2,500 SF Temperature Controlled Wine Storage and Showroom

INTERIO