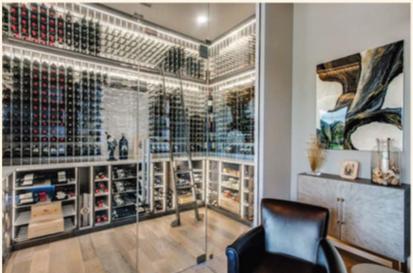

## VINEYARD WINES

2,500 SF Temperature Controlled Wine Storage and Showroom

INTERIO