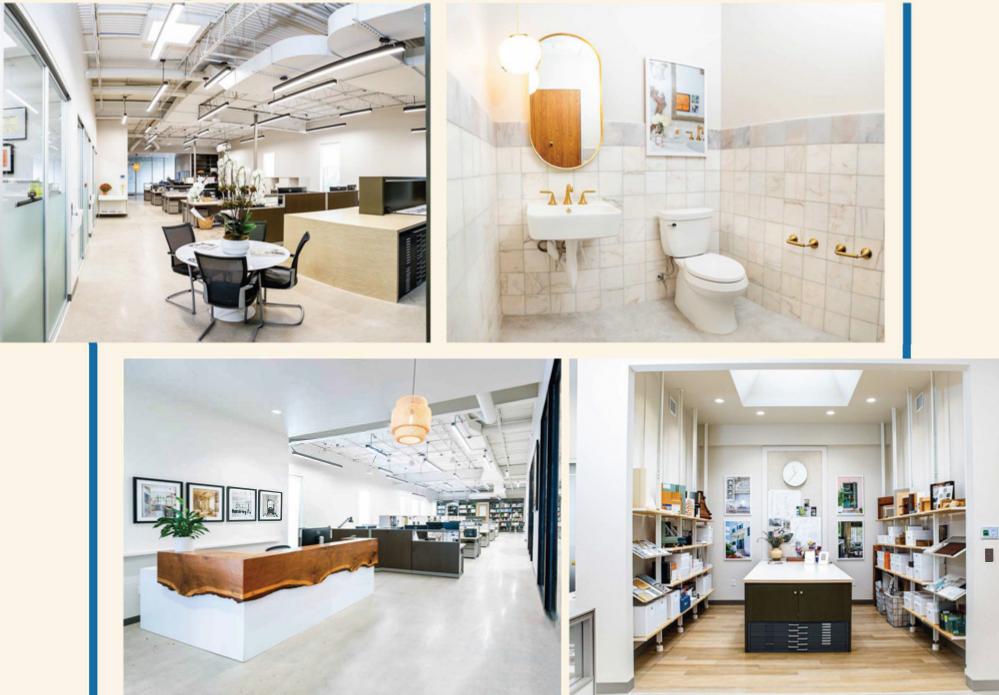

#### SITEWORK, UTILITIES & DETENTION

RAW LAND INTO PAD-READY SITES

INSTALLING COMPLEX, UNDERGROUND DETENTION SYSTEMS

## 

COMPLETED HUNDREDS OF INTERIOR BUILDOUTS INCLUDING:

- FOOD AND BEVERAGE
  OFFICE
  INDUSTRIAL
- TRADITIONAL RETAIL PROJECTS

GROUND-UP & SHELL

## REDEVELOPMENT & REMODELING

PRIME EXPERIENCE IN BUILDING GROUND UP OFFICE, RETAIL, AND INDUSTRIAL PROJECTS REPURPOSED AND RESTORED PROPERTIES AND REVITALIZED OUTDATED OFFICE, RETAIL AND INDUSTRIAL BUILDINGS

\*\*YCC IS AN APPROVED VENDOR FOR ADVANCE DRAINAGE SYSTEMS, INC



# 3,000 SF BAR

Th









## VINEYARD WINES

2,500 SF Temperature Controlled Wine Storage and Showroom



INTERIO





## CHIPOTLE SHELL LA MARQUE

3 m + I CAN GR

CHIPOTLE

## SPRING BRANCH VILLAGE









## **5,000 SF OFFICE RENOVATION**



#### **HOUSTON DESIGN CENTER | NEWBERRY ARCHITECTS**



#### COMPLETE RENOVATION INTERIOR/ EXTERIOR





## **BOUTIQUE OFFICES**

FILE

## 20,500 SF OFFICE | TEXAS FIRST BANK







## URBAN OFFICE WEST HEIGHTS

















# INDUSTRIAL PROJECTS

Energy and and a second second

н

an

L

4 DATE CALL SAT THE STATE State of the State









Corporate Headquarters 5353 W. Alabama St., Suite 299 Houston TX 77056

. . . . .

832-810-3440 info@yellowcrownconstruction.com