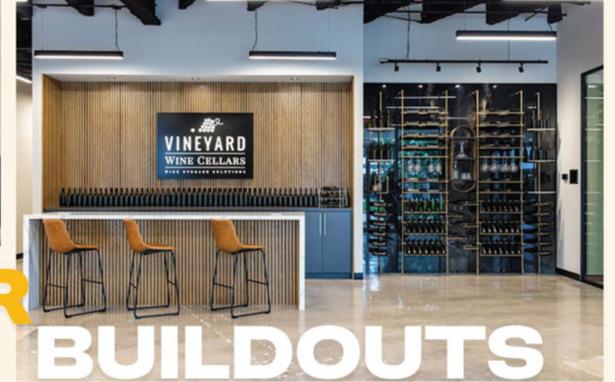

## VINEYARD WINES

2,500 SF Temperature Controlled Wine Storage and Showroom

INTERIO